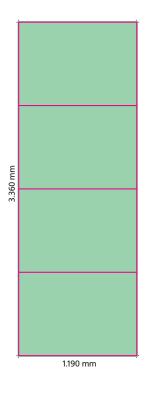

## 8/1 Poster

poster size: 1.190 x 3.360 mm



## Please supply printing data as follows:

data: Adobe InDesign, Illustrator or PDF (Version 1.4/Acrobat 5 or higher)

(Of course we are able to process data from any other type of file)

document size: we recommend 297,5 x 840 mm plus 3 mm bleed

(or other document size in consideration of width-to-height ratio and resolution)

resolution: min. 530dpi by 100% positioning of picture data in recommended document size

colour mode: CMYK / colour space ISO Coated v2

proof: we prefer a colour-binding proof referring to FOGRA standard with media wedge.

data supply: CD/DVD or via website (http://upload.kldruck.de)

With pleasure we submit individually prepared layout documents if required.

If there are still any questions left, don't hesitate to ask us,
you will be advised on your question